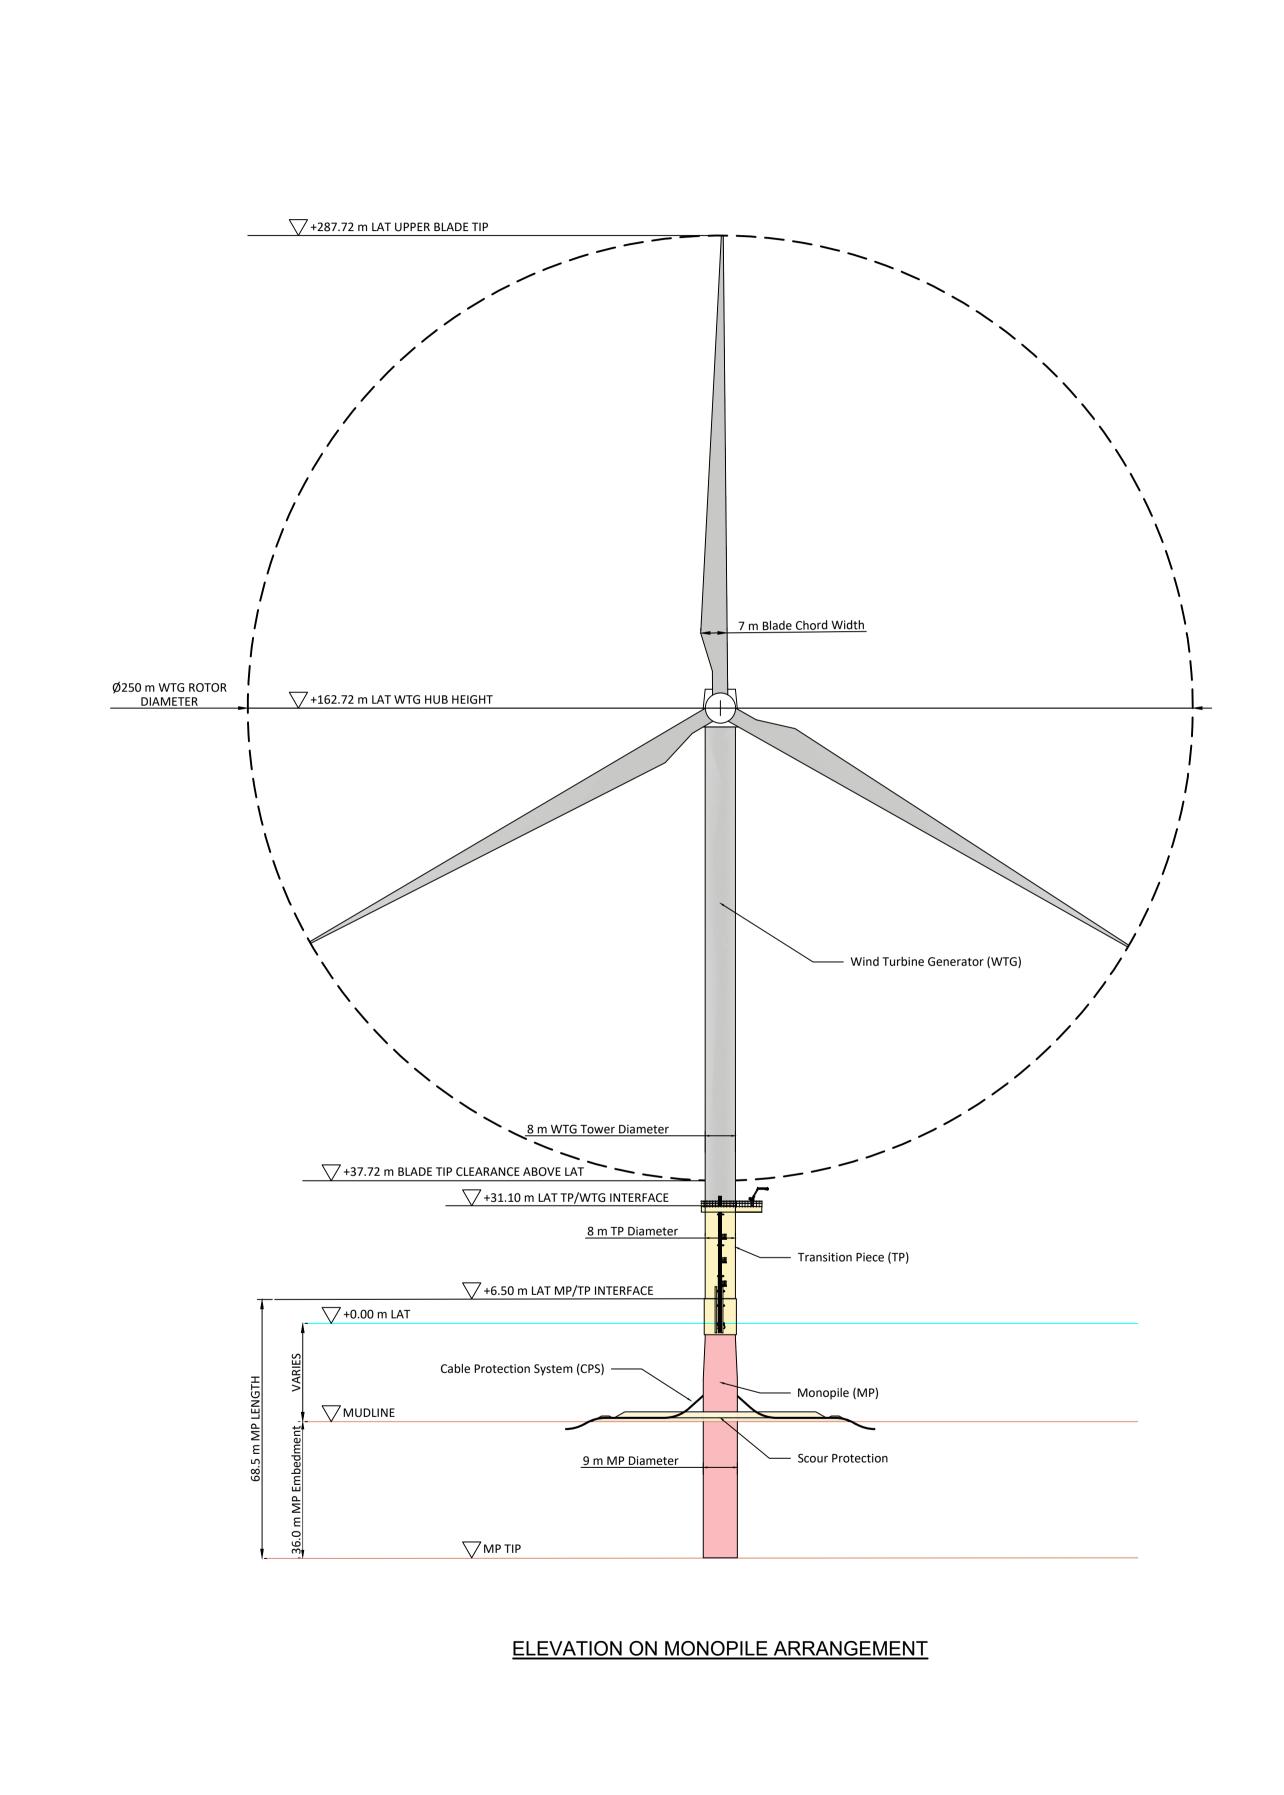

DATUMS ELEVATION (m) DATUM DESCRIPTION MEAN SEA LEVEL 1.72 LOWEST ASTRONOMICAL TIDE 0.00

1. For Planning purposes only. Not for construction. 2. All dimensions are in metres. 3. All levels are in metres above LAT. Cable Protection Systems (CPS) are tubes made of polymer and / or cast-iron shells designed to protect the cable. 5. The plan is compliant with An Bord Pleanála's s287B Opinion Key to Symbols Safety, Health and Environmental Information MN MN DM A 21/08/24 Rev Date Drawn Ch'k'd App'd **CODLING WIND PARK** LAYOUT OPTION A WIND TURBINE GENERATOR (WTG) DETAILS 1:1,000 Planning STD CWP-TOB-CON-08-02-DWG-0058